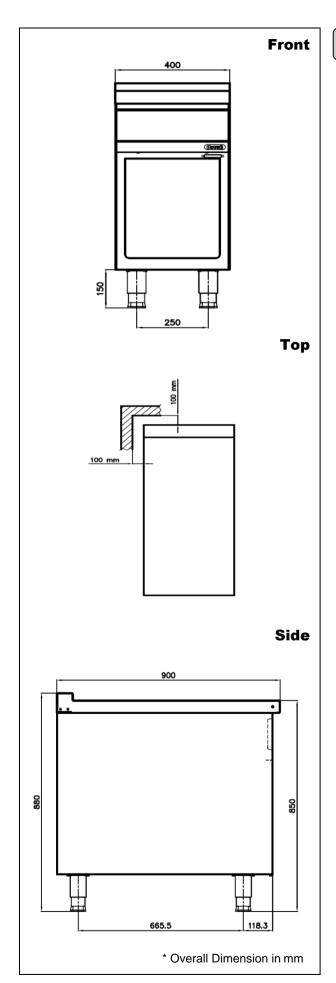

# Work Counter with Open Cabinet or Swing Door

NNWC 4-90 GR OPEN CABINET.

NNWC 4-90 SD GR CABINET WITH SWING

DOOR

#### Construction

- All exterior panels in 304 type of Stainless Steel.
- Orbital top panel anti-scratch finishing.
- Top and side are mounted by 2.0mm of Stainless Steel with Reinforcement.
- Adjustable ±25 mm Stainless Steel leg.